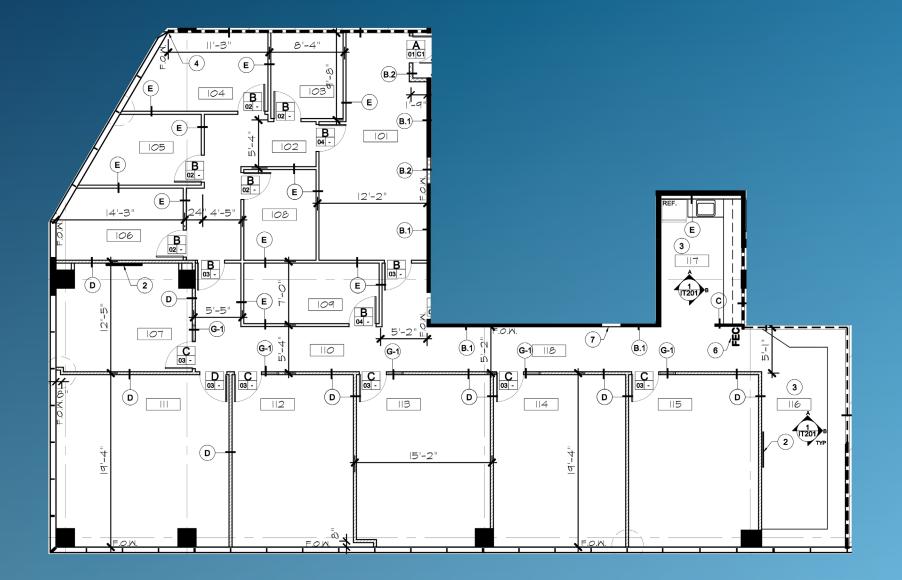

CREATIVE OFFICE SUBLEASE

**RYAN HARDING** † 310-663-4639 ryan.harding@nmrk.com CA RE Lic. #01737669

NEWMARK

SUITE 750 4,342 SF

ASKING RATE WITHHELD

TERM THRU DECEMBER 2024 SUITE 1020 2,206 SF

AVAILABILITY IMMEDIATELY

PARKING 1.0/1,000 SF

PLUG & PLAY OFFICE SUBLEASE IN DTLA

TWO SEPARATE SUITES AVAILABLE SEPARATELY

FURNITURE AVAILABLE

**750:** 5 PRIVATE OFFICES, CONFERENCE ROOM, KITCHEN

**1020:** 8 PRIVATE OFFICES, 2 CONFERENCE ROOMS, KITCHEN

#### SPACE PHOTOS

**SUITE 1020** 

CREATIVE OFFICE SUBLEASE

For more information, please contact:

RYAN HARDING † 310-663-4639 ryan.harding@nmrk.com CA RE Lic. #01737669

NEWMARK

Corporate License #0135549

The information contained herein has been obtained from sources deemed reliable but has not been verified and no guarantee, warranty or representation, either express or implied, is made with respect to such information. Terms of sale or lease and availability are subject to change or withdrawal without notice.