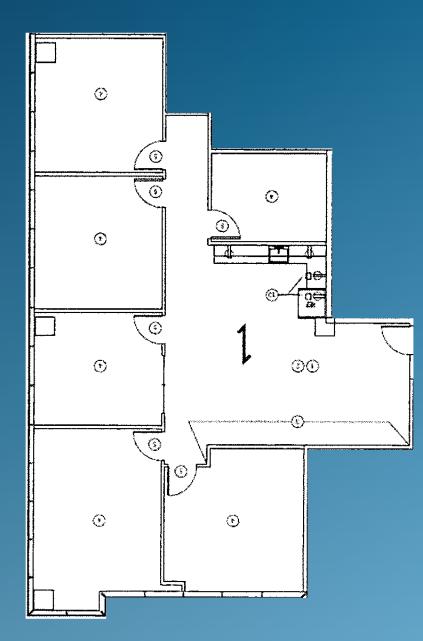

CREATIVE OFFICE SUBLEASE

**RYAN HARDING** † 310-663-4639 ryan.harding@nmrk.com CA RE Lic. #01737669

NEWMARK

SUITE 750 4,342 SF

ASKING RATE WITHHELD

TERM THRU DECEMBER 2024 SUITE 1020 2,206 SF

AVAILABILITY IMMEDIATELY

PARKING 1.0/1,000 SF

PLUG & PLAY OFFICE SUBLEASE IN DTLA

TWO SEPARATE SUITES AVAILABLE SEPARATELY

FURNITURE AVAILABLE

**750:** 5 PRIVATE OFFICES, CONFERENCE ROOM, KITCHEN

**1020:** 8 PRIVATE OFFICES, 2 CONFERENCE ROOMS, KITCHEN