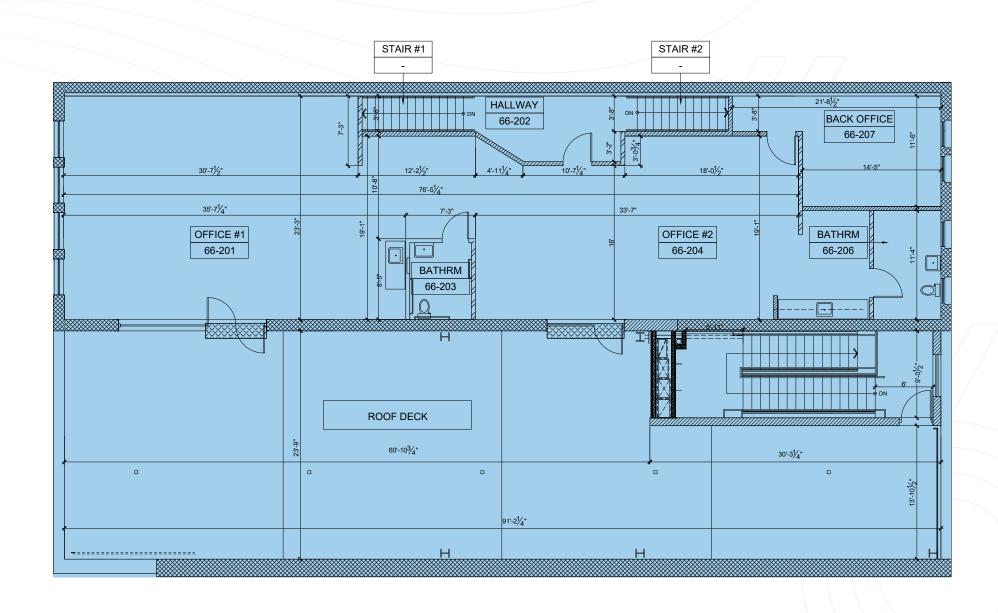

### **VIEW VIRTUAL TOUR**

SIZE

TERM

Negotiable

PARKING

LOCATION

OFFICE: 3,526 SF +DECK: 2,030 SF

TOTAL: 5,556 SF