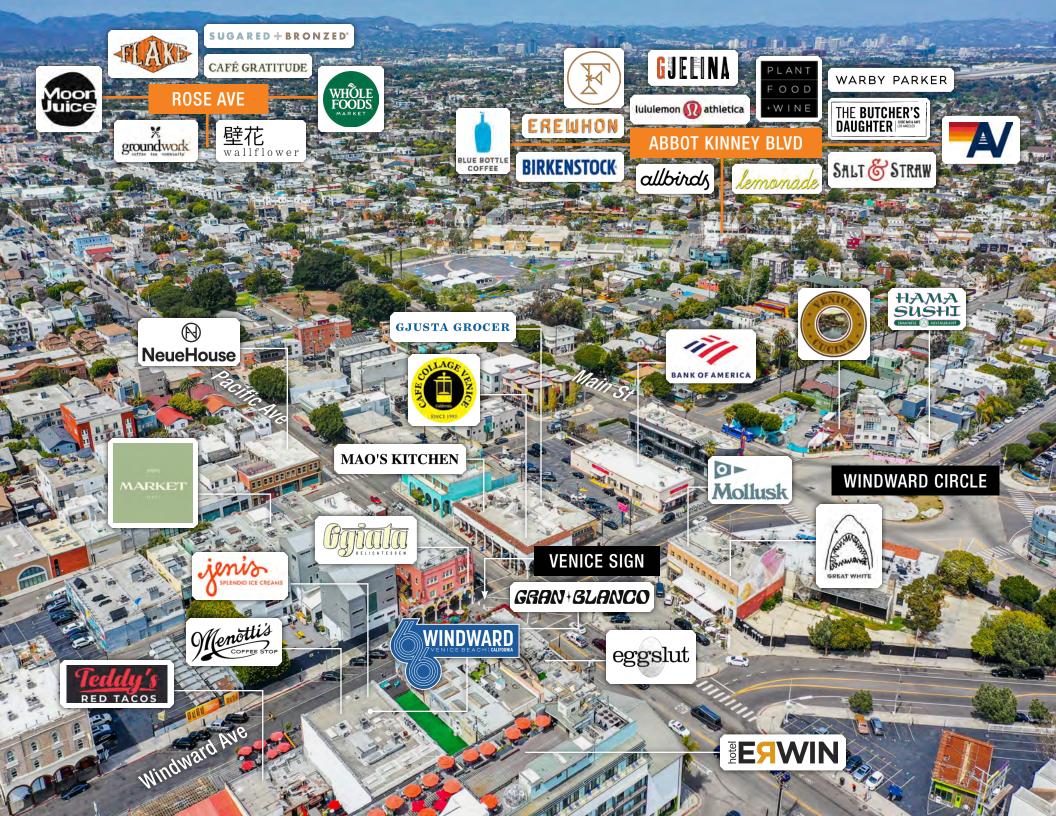

## DYNAMIC VENICE NEIGHBORHOOD

### 66 WINDWARD IS WALKING DISTANCE TO SOME OF THE BEST RESTAURANTS, RETAIL AND AMENITIES IN THE CITY.

ANIMAL HOUSE 66 WINDWARD

GJUSTA BAKERY 320 SUNSET

**GREAT WHITE** 1604 PACIFIC

MOLLUSK SURF SHOP 1600 PACIFIC