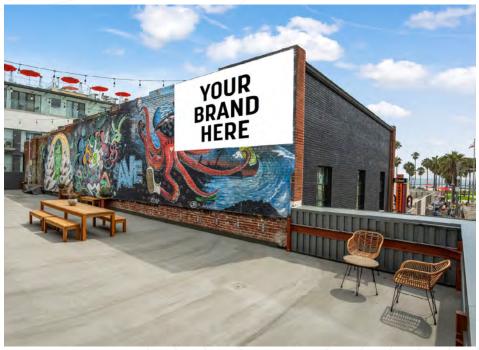

#### TREMENDOUS VISIBILITY

Rare opportunity to have signage in view of one of the most photographed streets in the world; the backdrop to the famous Venice sign.

## + SIGNAGE OPPORTUNITY

An unrivaled opportunity to be at the apex of popular culture and the backdrop for one of the most recognizable and most photographed signs in the world. The iconic VENICE sign, as seen through the lens of movies, TV, music and fashion has been a hub for influencers and media makers looking to capture the essence of California cool. #venicesign