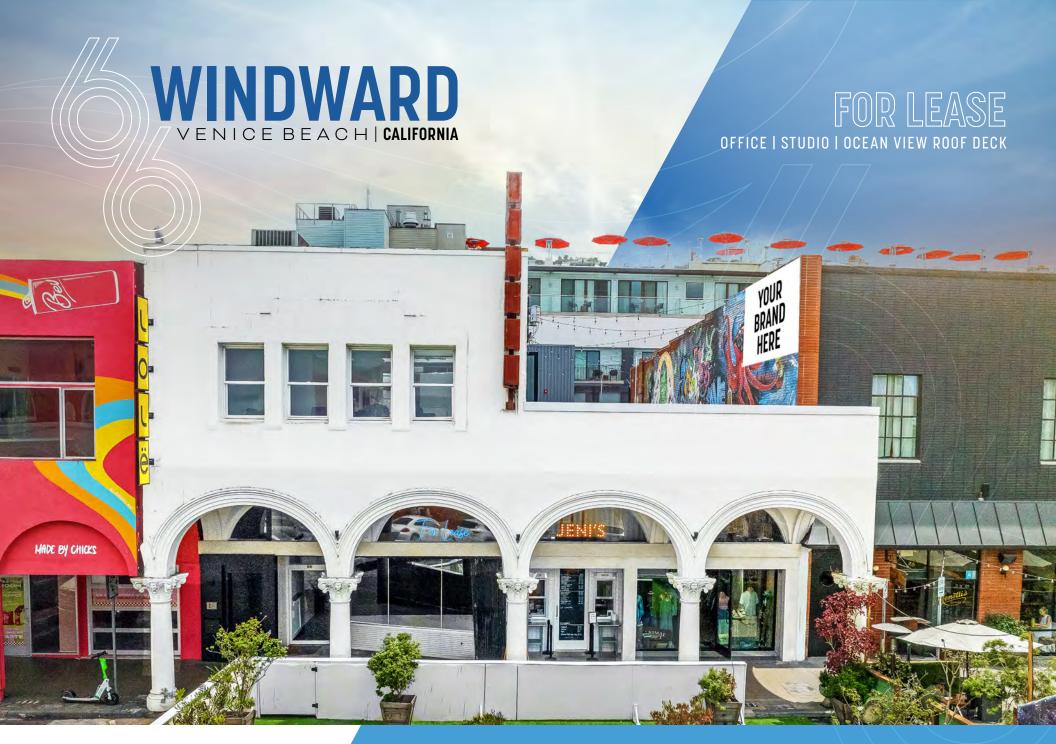

### **VIEW VIRTUAL TOUR**

SIZE

TERM

Negotiable

PARKING

LOCATION

OFFICE: 3,526 SF +DECK: 2,030 SF

TOTAL: 5,556 SF

Office: \$6.50/SF NNN

Available

Venice Beach Entertainment District

#### **ONE OF A KIND**

Spectacular 2nd floor office / studio with expansive and exclusive roof deck. Unique entertaining space ideal for creators, influencers, agencies, VC firms, co-working, and showrooms.

#### TREMENDOUS VISIBILITY

Rare opportunity to have signage in view of one of the most photographed streets in the world; the backdrop to the famous Venice sign.

#### **MODERN RENOVATION**

The buildings interiors have undergone a complete transformation bringing new life to the historic property.

#### **IRREPLACEABLE LOCATION**

The Windward Arcades Building sits at the apex of Venice cool and West Coast culture, surrounded by buzzing cafes, trendy shops and the iconic Venice boardwalk.

### **OCEAN VIEW ROOFTOP**

Private roof deck with views of Venice boardwalk and the beach.