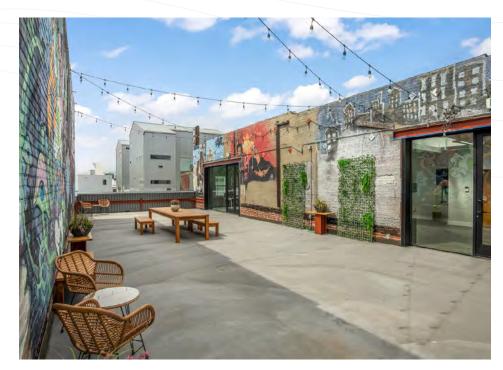

# ROOF DECK

### **OCEAN VIEW ROOFTOP**

Private roof deck with views of Venice boardwalk and the beach.

### **EXPERIENTAL SPACE**

The Windward Arcade Building recently finished a complete renovation, including an exclusive roof deck with direct ocean views; a rare and coveted amenity on the Westside. The \$2M+ renovation includes a structural retrofit, ADA restrooms, fire sprinkler and fire monitoring systems, new HVAC saystems and ocean view windows.