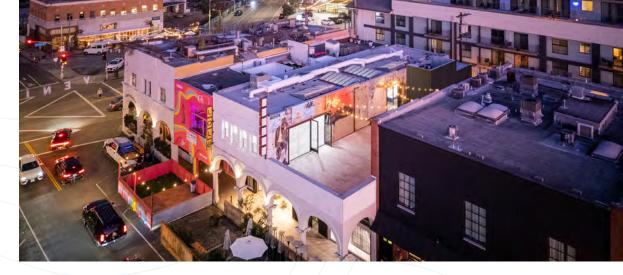

#### TREMENDOUS VISIBILITY

Rare opportunity to have signage in view of one of the most photographed streets in the world; the backdrop to the famous Venice sign.

#### **IRREPLACEABLE LOCATION**

The Windward Arcades Building sits at the apex of Venice cool and West Coast culture, surrounded by buzzing cafes, trendy shops and the iconic Venice boardwalk.

## **CENTER OF IT ALL**

Located in the heart of Venice's prime dining & entertainment neighborhood, Windward Circle, the property is surrounded by buzzing restaurants, cafes, dynamic nightlife, and walking distance to the beach and Venice boardwalk.

### **EXPERIENTAL SPACE**

The Windward Arcade Building recently finished a complete renovation, including an exclusive roof deck with direct ocean views; a rare and coveted amenity on the Westside. The \$2M+ renovation includes a structural retrofit, ADA restrooms, fire sprinkler and fire monitoring systems, new HVAC saystems and ocean view windows.