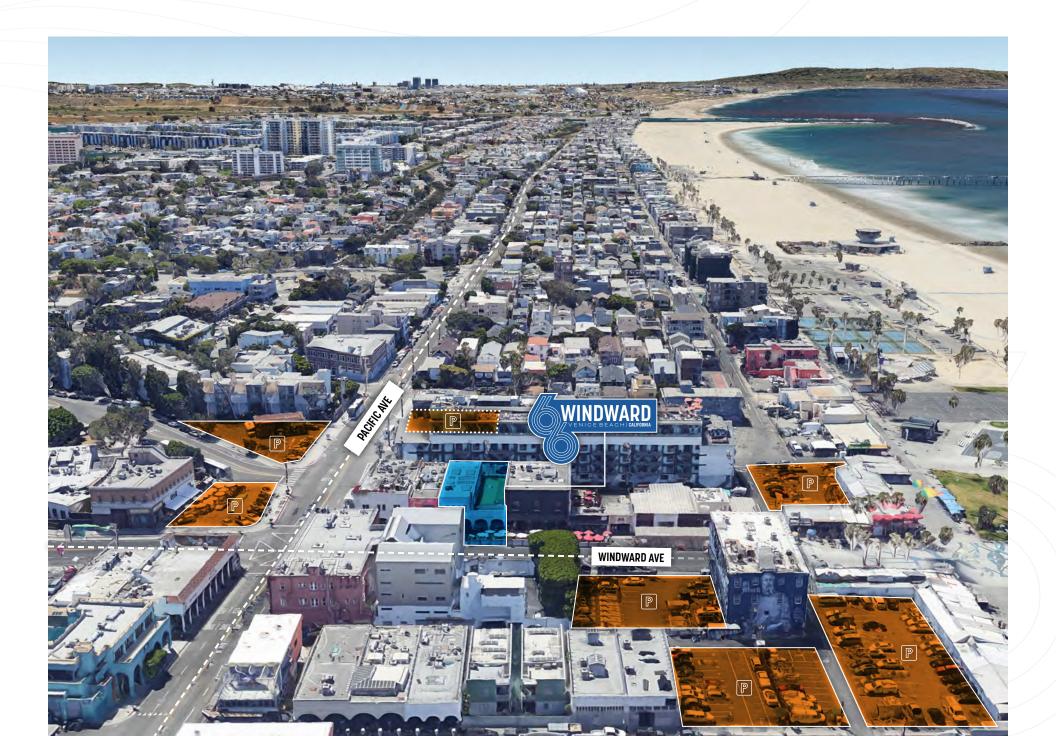

# NEARBY PARKING

## DYNAMIC VENICE NEIGHBORHOOD

### 66 WINDWARD IS WALKING DISTANCE TO SOME OF THE BEST RESTAURANTS, RETAIL AND AMENITIES IN THE CITY.

ANIMAL HOUSE 66 WINDWARD

GJUSTA BAKERY 320 SUNSET

**GREAT WHITE** 1604 PACIFIC

MOLLUSK SURF SHOP 1600 PACIFIC