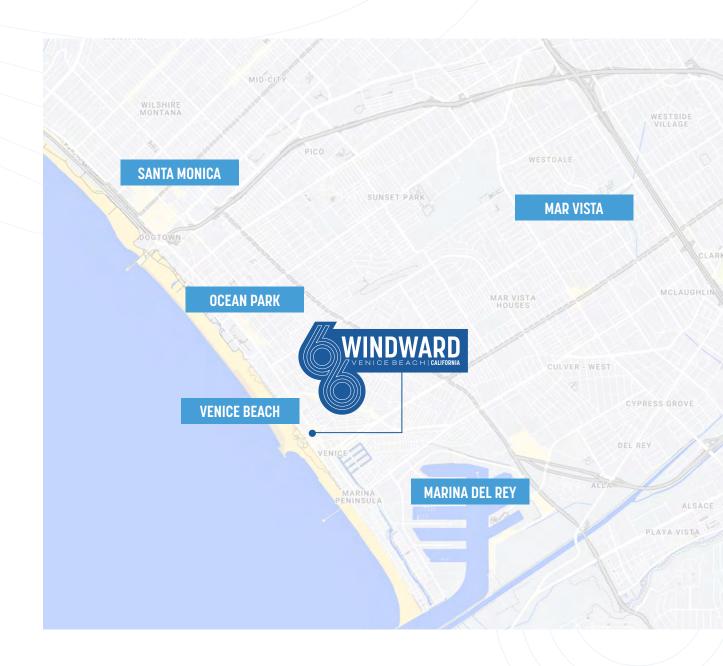

## **CENTER OF IT ALL**

Located in the heart of Venice's prime dining & entertainment neighborhood, Windward Circle, the property is surrounded by buzzing restaurants, cafes, dynamic nightlife, and walking distance to the beach and Venice boardwalk.

## DYNAMIC VENICE NEIGHBORHOOD