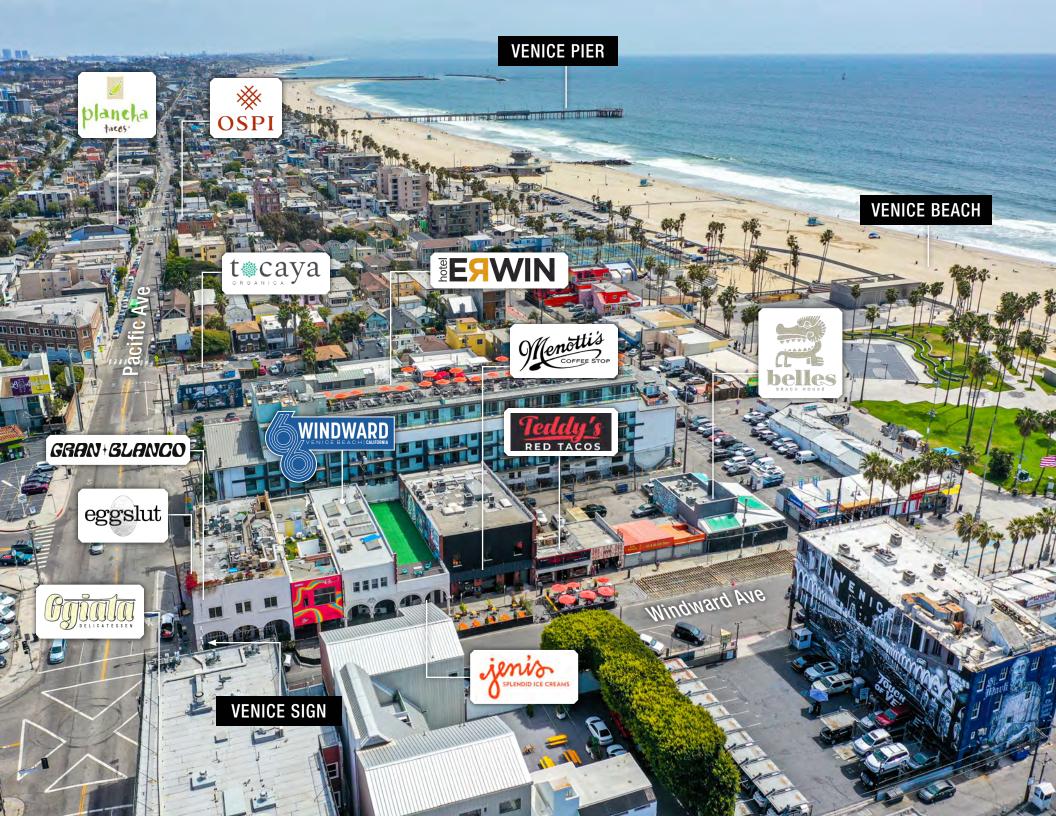

# INTERIOR PHOTOS

#### **ONE OF A KIND**

Spectacular 2nd floor office / studio with expansive and exclusive roof deck. Unique entertaining space ideal for creators, influencers, agencies, VC firms, co-working, and showrooms.

#### **MODERN RENOVATION**

The buildings interiors have undergone a complete transformation bringing new life to the historic property.