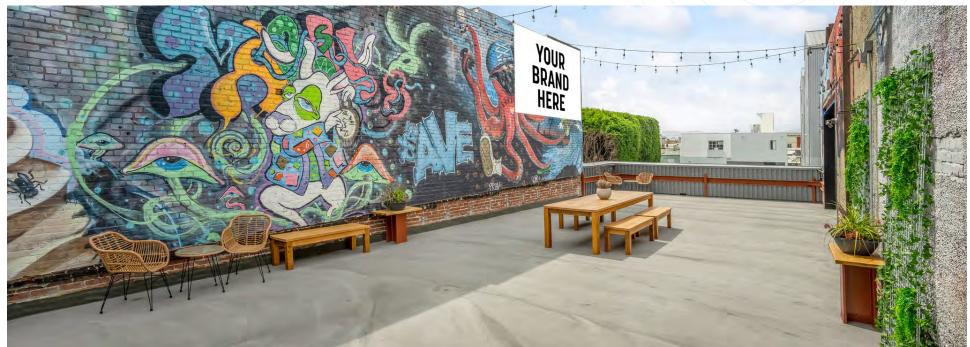

#### TREMENDOUS VISIBILITY

Rare opportunity to have signage in view of one of the most photographed streets in the world; the backdrop to the famous Venice sign.

## + SIGNAGE OPPORTUNITY

An unrivaled opportunity to be at the apex of popular culture and the backdrop for one of the most recognizable and most photographed signs in the world. The iconic VENICE sign, as seen through the lens of movies, TV, music and fashion has been a hub for influencers and media makers looking to capture the essence of California cool. #venicesign