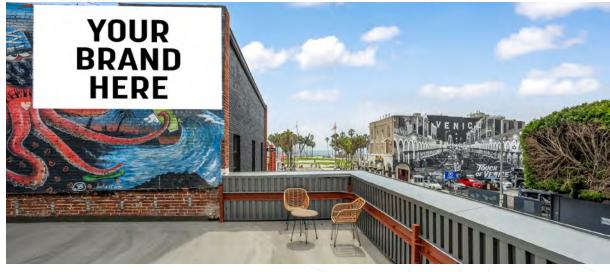

### **OCEAN VIEW ROOFTOP**

Private roof deck with views of Venice boardwalk and the beach.

### **EXPERIENTAL SPACE**

The Windward Arcade Building recently finished a complete renovation, including an exclusive roof deck with direct ocean views; a rare and coveted amenity on the Westside. The \$2M+ renovation includes a structural retrofit, ADA restrooms, fire sprinkler and fire monitoring systems, new HVAC saystems and ocean view windows.