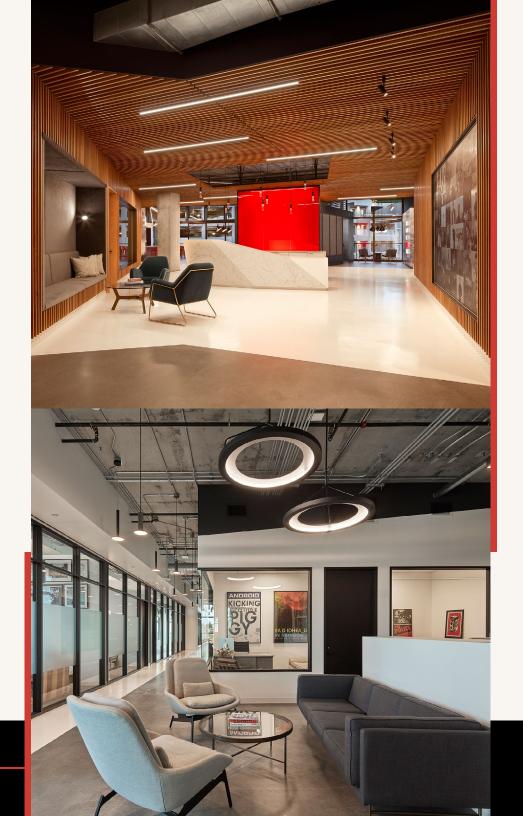

## Building Highlights

Highly creative full-floor office sublease at Culver City's C3

Floor-to-ceiling windows offer excellent views and natural light

4

Private building access via dedicated sky bridges from parking garage

Onsite food and fitness amenities plus multiple outdoor common areas