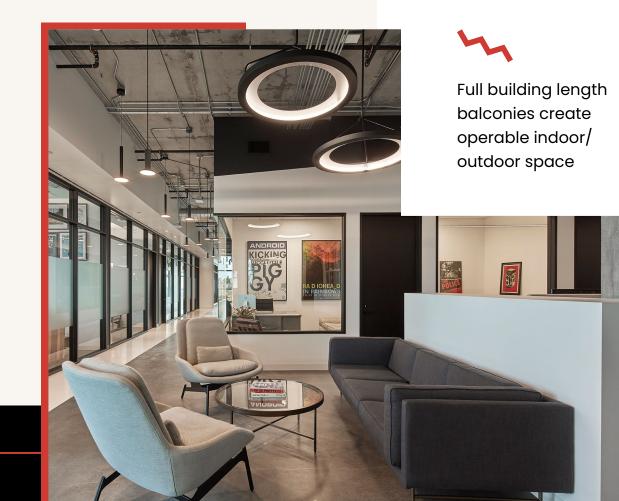

## Building Highlights

Highly creative full-floor office sublease at Culver City's C3

Floor-to-ceiling windows offer excellent views and natural light

4

Private building access via dedicated sky bridges from parking garage

Onsite food and fitness amenities plus multiple outdoor common areas