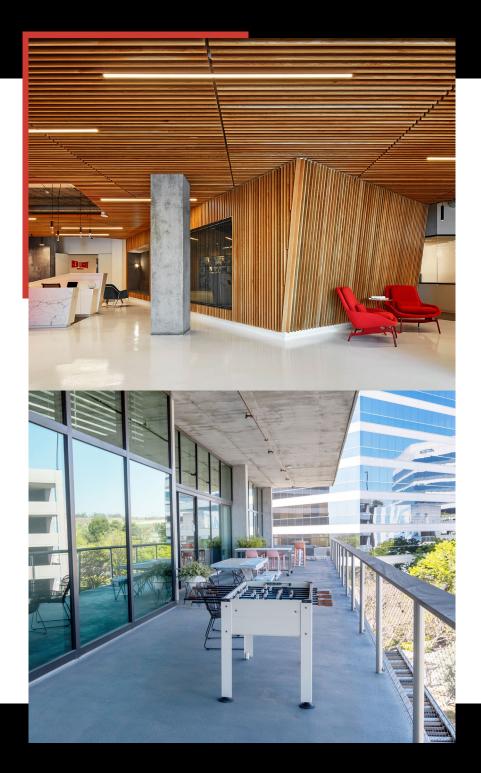

## Building Highlights

Highly creative full-floor office sublease at Culver City's C3

Floor-to-ceiling windows offer excellent views and natural light

4

Private building access via dedicated sky bridges from parking garage

Onsite food and fitness amenities plus multiple outdoor common areas