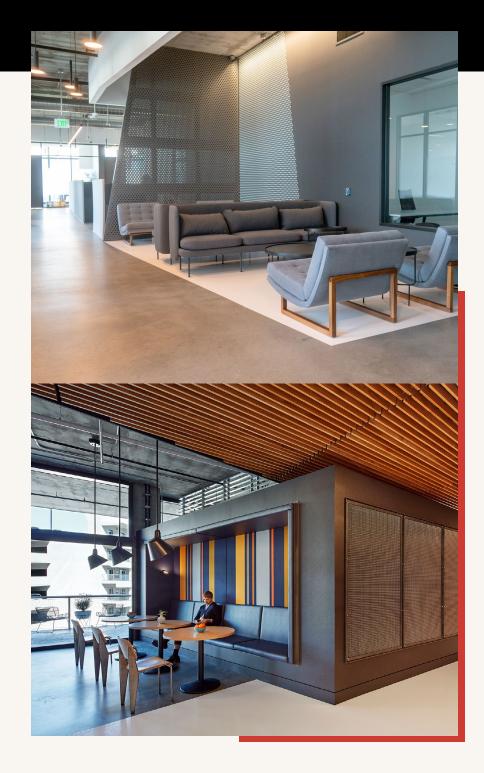

## Building Highlights

Highly creative full-floor office sublease at Culver City's C3

Floor-to-ceiling windows offer excellent views and natural light

4

Private building access via dedicated sky bridges from parking garage

Onsite food and fitness amenities plus multiple outdoor common areas