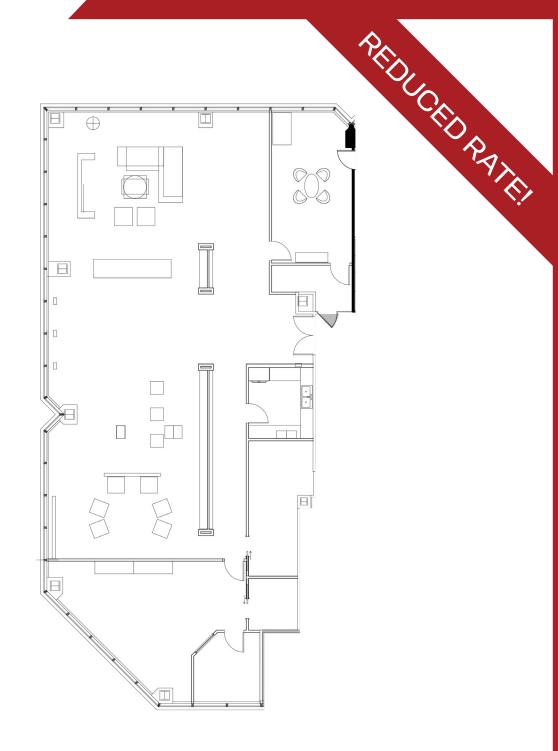

ing Director t 213-596-2044 ryan.harding@nmrk.com CA RE Lic. #01737669



21700 OXNARD WOODLAND HILLS, CA

21700 Oxnard Street Woodland Hills, CA ADDRESS

4,566 to 12,790 SF **AVAILABLE PREMISES** 

\$1.75 Full Service Cross RATE

Tenant Improvement Allowance AVAILABLE (INQUIRE FOR DETAILS)

Through November 2025

30 Days **OCCUPANCY** 

4.0 Per 1,000 SF **PARKING** 









## HIGHLIGHTS



Newly Built-Out Plug & Play Office Sublease



Located in the Heart of Woodland Hills' Warner Center



Excellent Amenity Base and Access to the 101 Freeway



Creat Mix of Private Offices and Open Workstations



Multiple Conference Rooms



Private High-End Event / Callery Space with Separate Entrance



Furniture Available

### **FLOOR PLAN** 12,790 SF





## **FLOOR PLAN SUITE 520:** 4,566 SF







## 121700 0 X NARD WOODLAND HILLS, CA

#### RYAN HARDING

Executive Managing Director t 213-596-2044 ryan.harding@nmrk.com CA RE Lic. #01737669

#### NEWMARK

#### Corporate Lic. #01355491

The information contained herein has been obtained from sources deemed reliable but has not been verified and no guarantee, warranty or representation, either express or implied, is made with respect to such information. Terms of sale or lease and availability are subject to change or withdrawal without notice.

PEDUCEED PATE

В

6. S. 1981