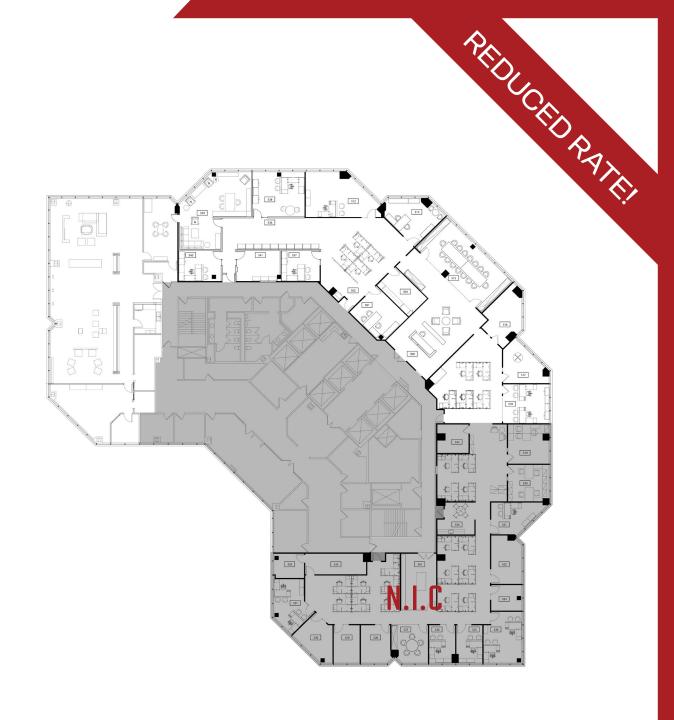

YAN HARDING

REDUCED RATE!

Executive Managing Director t 213-596-2044 ryan.harding@nmrk.com CA RE Lic. #01737669



21700 OXNARD WOODLAND HILLS, CA

21700 Oxnard Street Woodland Hills, CA ADDRESS

4,566 to 12,790 SF **AVAILABLE PREMISES** 

\$1.75 Full Service Cross RATE

Tenant Improvement Allowance AVAILABLE (INQUIRE FOR DETAILS)

Through November 2025

30 Days **OCCUPANCY** 

4.0 Per 1,000 SF **PARKING** 









## HIGHLIGHTS



Newly Built-Out Plug & Play Office Sublease



Located in the Heart of Woodland Hills' Warner Center



Excellent Amenity Base and Access to the 101 Freeway



Creat Mix of Private Offices and Open Workstations



Multiple Conference Rooms



Private High-End Event / Callery Space with Separate Entrance



Furniture Available

### **FLOOR PLAN** 12,790 SF





## **FLOOR PLAN SUITE 520:** 4,566 SF







## 121700 0 X NARD WOODLAND HILLS, CA

#### RYAN HARDING

Executive Managing Director t 213-596-2044 ryan.harding@nmrk.com CA RE Lic. #01737669

#### NEWMARK

#### Corporate Lic. #01355491

The information contained herein has been obtained from sources deemed reliable but has not been verified and no guarantee, warranty or representation, either express or implied, is made with respect to such information. Terms of sale or lease and availability are subject to change or withdrawal without notice.

PEDUCEED PATE

В

6. S. 1981