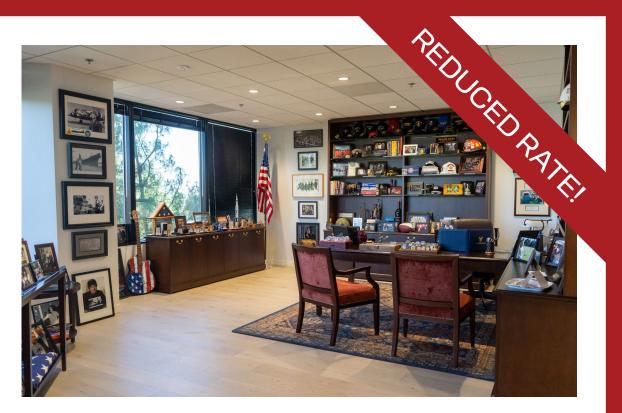

## HIGHLIGHTS

Newly Built-Out Plug & Play Office Sublease

Located in the Heart of Woodland Hills' Warner Center

Excellent Amenity Base and Access to the 101 Freeway

Creat Mix of Private Offices and Open Workstations

Multiple Conference Rooms

Private High-End Event / Callery Space with Separate Entrance

Furniture Available