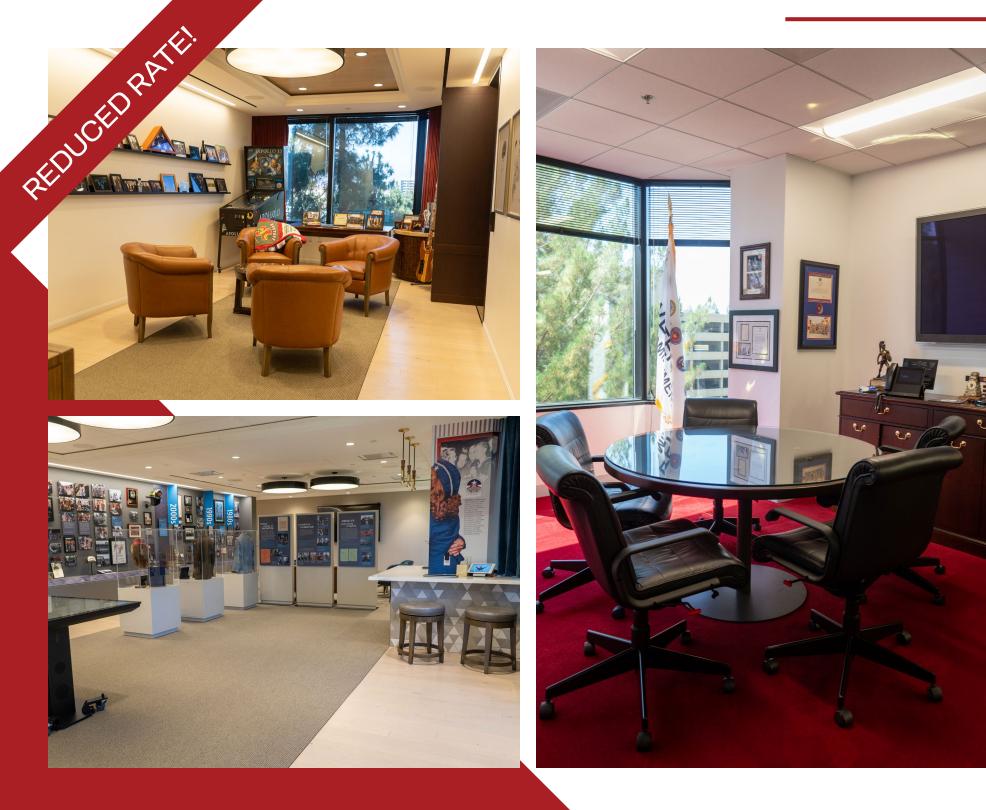

## HIGHLIGHTS

Newly Built-Out Plug & Play Office Sublease

Located in the Heart of Woodland Hills' Warner Center

Excellent Amenity Base and Access to the 101 Freeway

Creat Mix of Private Offices and Open Workstations

Multiple Conference Rooms

Private High-End Event / Callery Space with Separate Entrance

Furniture Available