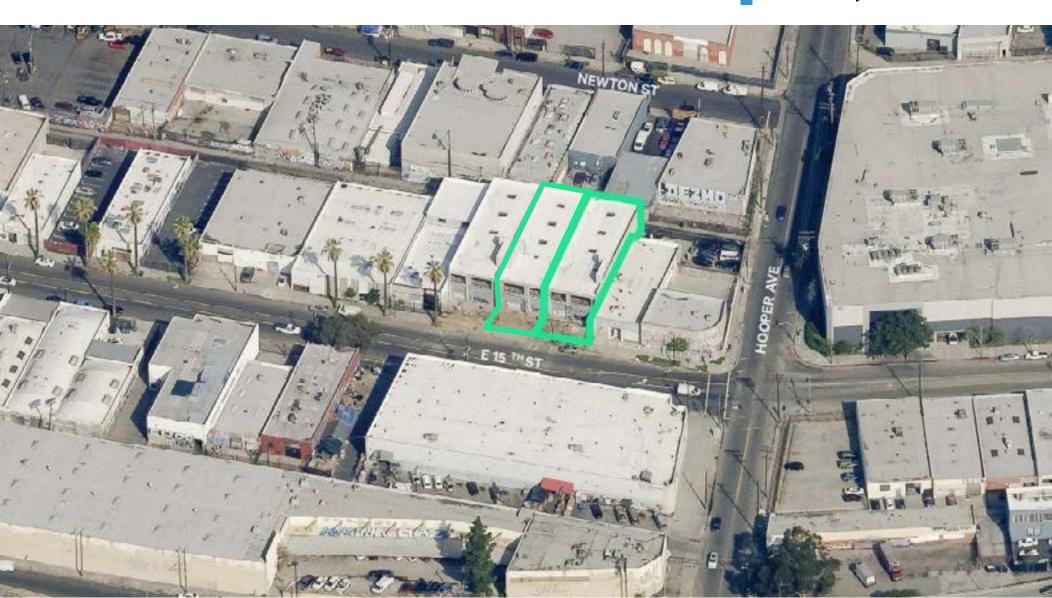

## 1421-1423 E 15TH STREET

## 1421-1423 EAST 15TH STREET

SIZE **6,500-13,000 SF** 

**ASKING RATE** 

\$2.50 IG

**TERM** 

**THRU JULY 2025** 

ZONING M2-2D

AVAILABILITY IMMEDIATELY