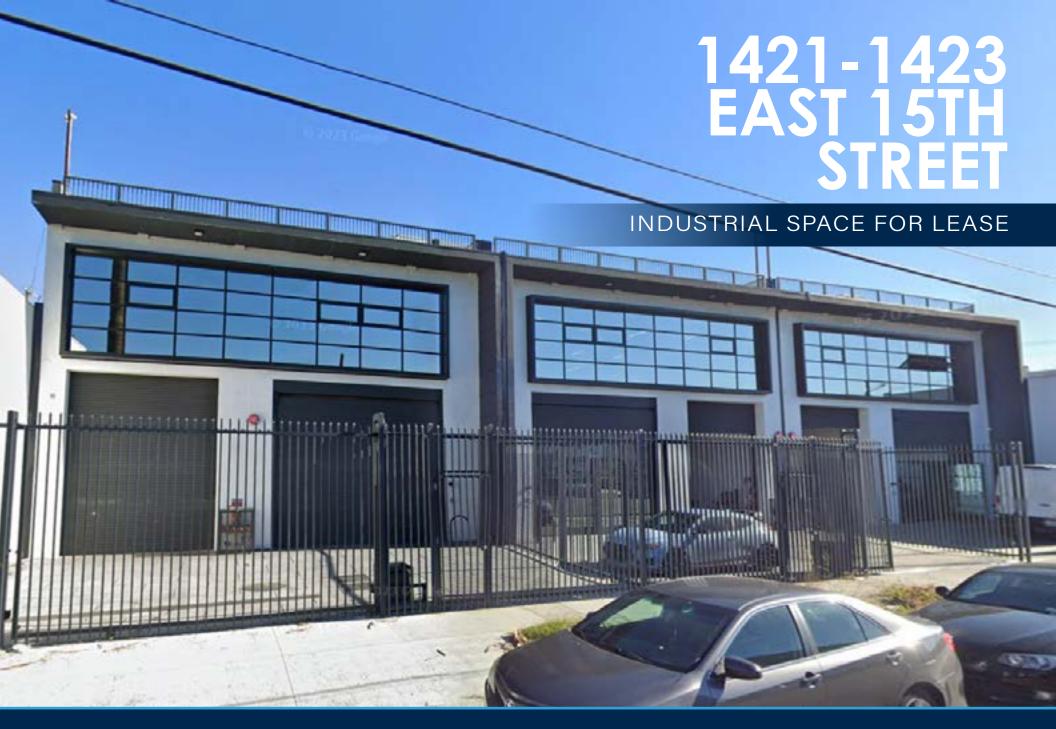

# 1421-1423 EAST 15TH STREET

INDUSTRIAL SPACE FOR LEASE

For more information, please contact:

## 1421-1423 EAST 15TH STREET

SIZE **6,500-13,000 SF** 

**ASKING RATE** 

\$2.50 IG

**TERM** 

**THRU JULY 2025** 

ZONING M2-2D

AVAILABILITY IMMEDIATELY